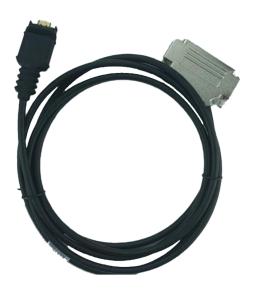

CL-HDMI-4725xx Cable for connecting external alarms RoHS 6 compliant

## PART NUMBER

CL-HDMI-4725xx

Service life of fiber optic cable at least 25 years

Connecting cable in the assembly:

- Cable for connecting external alarms to the FSMF.
- Connector HDMI with IP D37F
- Length: 2 to 3 m
- Cross section 26AWG