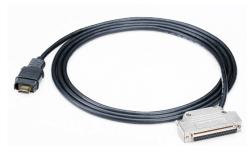

CL-HDMI-4725xx Cable for connecting external alarms RoHS 6 compliant

## PART NUMBER

CL-HDMI-4725xx

Service life of fiber optic cable at least 25 years

Connecting cable in the assembly:

- Cable for connecting external alarms to the FSMF.
- Connector HDMI with IP D37F
- Length: 2 to 3 m
- Cross section 26AWG